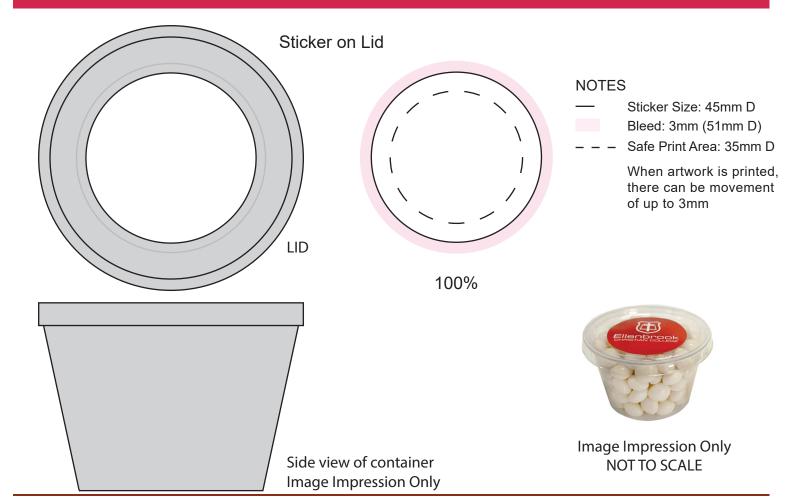

## Product Code : CC081CBIG

Description : Plastic Tub filled with 100g CHEWY Mints

Order#

Company Name

Contact :

Mint Type : CHEWY

Sticker Size : 45mm D (on Lid)

Print Colour : Digital Print